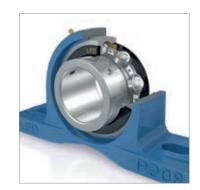

#### LFD bearing units

in different types

- available as grey cast iron or sheet steel housings with sealed, deep groove ball bearings inserted
- are fixed to the shaft by grub screws, eccentric collar, or adapter sleeve
- compensate for static misalignment of the shaft by the spherical outer ring of the inserted ball bearing
- under normal service conditions, the sealed bearings are oiled with lubricant for their entire service life