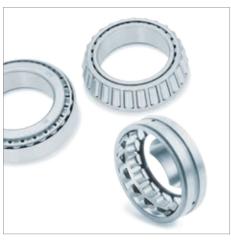

## LFD taper roller bearings

Series

320.., 330.., 331.., 302.., 322.., 332.., 303.., 313.., 323..

- are suitable for high radial and axial loads in one direction
- capable of absorbing simultaneously acting radial and axial loads
- are dismountable; the inner ring (including rollers and cage) can be mounted separately from the outer ring