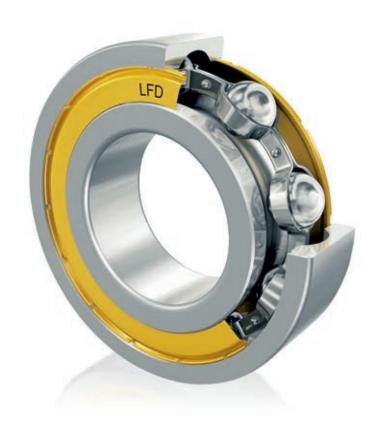

#### LFD deep groove ball bearings

Series

60.., 62.., 63.., 64.., 68.., 69.., 160.., -ZZ/-2RS

- are suitable for radial and axial loads in both directions
- are especially versatile
- are suitable for high speeds
- simple structure for more economic bearing solutions
- also available in steel with increased corrosion resistance (AISI 440C)