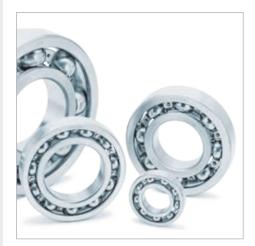

#### LFD deep groove ball bearings

Series

60.., 62.., 63.., 64.., 68.., 69.., 160.., -ZZ/-2RS

- are suitable for radial and axial loads in both directions
- are especially versatile
- are suitable for high speeds
- simple structure for more economic bearing solutions
- also available in steel with increased corrosion resistance (AISI 440C)