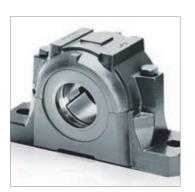

### LFD plummer blocks

SNL 5.., 7225.., S 30.. K, SD 31.. TS

- reinforced design
- optimum heat dissipation
- can be relubricated, with oil or grease lubrication
- made of grey cast iron, or spheroidal graphite iron for higher strength
- combination of cylindrical and tapered, self-aligning ball bearings and spherical roller bearings 22.., 23.., 222.., 223.., 240.., 230.., 231.. and 232..
- for locating or non-locating bearings
- different sealing options