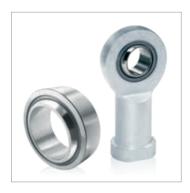

## LFD spherical plain bearings

in different types, maintenance-free and requiring maintenance

- for high radial loads
- sliding contact surface: hard chromium/PTFE fabric or composite
- sliding contact surface: steel/steel
- rod ends
- hydraulic rod ends
- standardized accessories