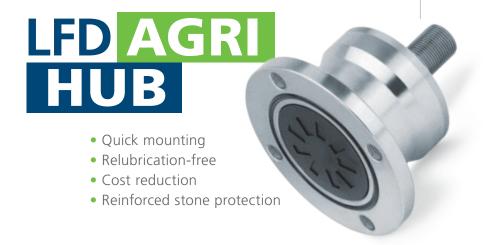

eir entire service life



### LFD plummer blocks

SNL 5.., 7225.., S 30.. K, SD 31.. TS

- reinforced design
- optimum heat dissipation
- can be relubricated, with oil or grease lubrication
- made of grey cast iron, or spheroidal graphite iron for higher strength
- combination of cylindrical and tapered, self-aligning ball bearings and spherical roller bearings 22.., 23.., 222.., 223.., 240.., 230.., 231.. and 232..
- for locating or non-locating bearings
- different sealing options



## LFD spherical plain bearings

in different types, maintenance-free and requiring maintenance

- for high radial loads
- sliding contact surface: hard chromium/PTFE fabric or composite
- sliding contact surface: steel/steel
- rod ends
- hydraulic rod ends
- standardized accessories



SYSTEM ENGINEERING





# SIMPLY WELL-ENERGINEERED





#### LFD HEADQUARTERS

#### Germany

#### THE LFD GROUP

The company is represented on all continents.

In addition to the central warehouse in Germany, the LFD Group also maintains storage capacities in Italy, USA, Chile and China. Further branch offices world-wide ensure quick response and short delivery times.

Please see your corresponding contact at:

#### www.LFD.eu/contacts

Success Through Precision.