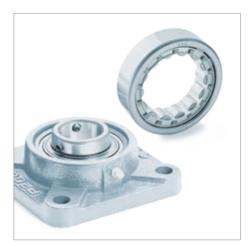

#### LFD bearing units

in different types

- available as grey cast iron or sheet steel housings with sealed, deep groove ball bearings inserted
- are fixed to the shaft by grub screws, eccentric collar, or adapter sleeve
- compensate for static misalignment of the shaft by the spherical outer ring of the inserted ball bearing
- under normal service conditions, the sealed bearings are oiled with lubricant for their entire service life