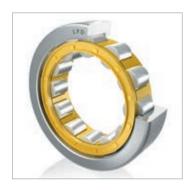

# LFD cylindrical roller bearings

Series

N, NJ, NU, NUP 2.., 3.., 4.., 22.., 23.., (E)..

- are suitable for high radial loads
- reinforced E-version designed for highest load carrying capacities
- detachable design facilitating mounting and dismounting
- various cylindrical roller guide configurations, with or without guiding lips on outer or inner ring